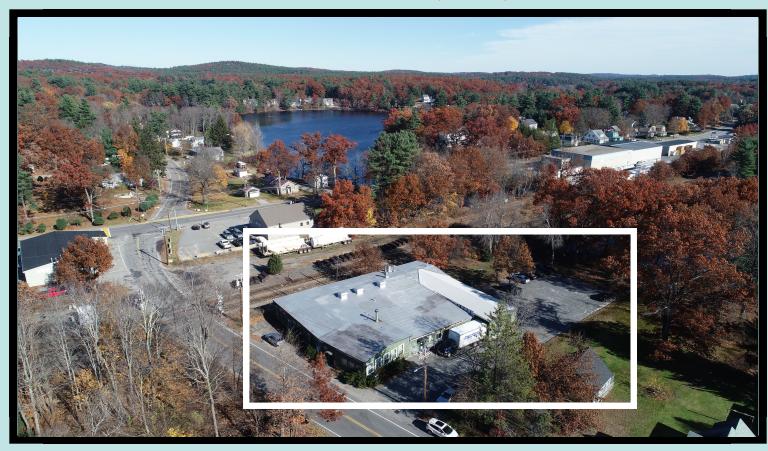

## FOR SALE MANUFACTURING / INDUSTRIAL

LOT SIZE- 1.76 ACRES WITH AMPLE PARKING

PRIMARY BUILDING SIZE- 11,514 SQ FT

**ZONING-LIGHT INDUSTRIAL** 

SITE- RELATIVELY LEVEL AND RECTANGULAR

CEILING HEIGHT- 12.5' MANUFACTURING AREA

\*SINGLE LEVEL WOOD-FRAMED STRUCTURE

\*PARTIAL BASEMENT

\*TOWN OF AYER SEWER AND WATER

\*DRY SPRINKLER SYSTEM

\*523 SQ FT ACCESSORY BUILDING

## POTENTIAL APARTMENT/CONDO REDEVELOPMENT

\$595.000

No redevelopment permitting contingencies considered at this pricing structure.

13 GROTON HARVARD ROAD, AYER, MA 01432

**CLOSE PROXIMITY TO AYER CENTER, I-495 AND ROUTE 2** 

## MANUFACTURING / INDUSTRIAL

\*FORMER HOME OF R. MURPHY KNIFE COMPANY.

\*42" HIGH LOADING PLATFORM SERVICED BY A 10' X 10' OVERHEAD SHIPPING/RECEIVING DOOR.

\*400-AMP/208 VOLT, 3 PHASE ELECTRIC SERVICE.