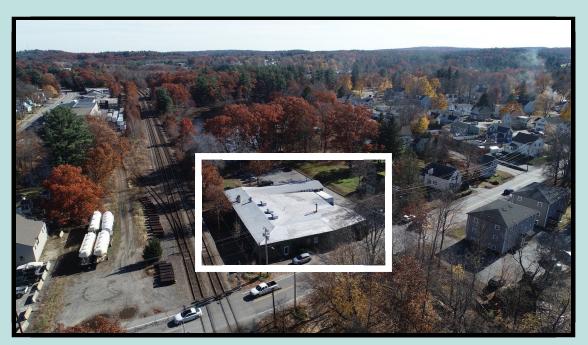

## FOR SALE MANUFACTURING / INDUSTRIAL

LOT SIZE- 1.76 ACRES WITH AMPLE PARKING

PRIMARY BUILDING SIZE- 11,514 SQ FT

**ZONING-LIGHT INDUSTRIAL** 

SITE- RELATIVELY LEVEL AND RECTANGULAR

CEILING HEIGHT- 12.5' MANUFACTURING AREA

\*SINGLE LEVEL WOOD-FRAMED STRUCTURE

\*PARTIAL BASEMENT

\*TOWN OF AYER SEWER AND WATER

\*DRY SPRINKLER SYSTEM

\*523 SQ FT ACCESSORY BUILDING

## MANUFACTURING / INDUSTRIAL

\*FORMER HOME OF R. MURPHY KNIFE COMPANY.

\*42" HIGH LOADING PLATFORM SERVICED BY A 10' X 10' OVERHEAD SHIPPING/RECEIVING DOOR.

\*400-AMP/208 VOLT, 3 PHASE ELECTRIC SERVICE.