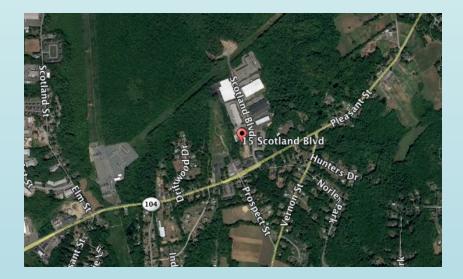

## 15 Scotland Blvd, Bridgewater, MA

## **Property Highlights**

- · Multi-tenanted masonry flex building
- Two separate units with separate utilities
- Building Size: 18,050 SF
- Lot Size: 3.139 Acres
- Three 14' O.H. D.I. Doors
- One 10' O.H. Tailboard Door
- Two 200 Amp 3 Phase Electrical Services
- Convenient and accessible location on Route 104
- Easy access to the regional highway system
- Johnstone Supply Co. will lease back approximately 10,000 SF