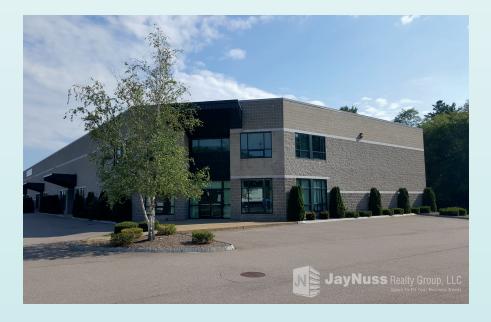

## 15 Scotland Blvd, Bridgewater, MA

## **Property Highlights**

- · Multi-tenanted masonry flex building
- Two separate units with separate utilities
- Building Size: 18,050 SF
- Lot Size: 3.139 Acres
- Three 14' O.H. D.I. Doors
- One 10' O.H. Tailboard Door
- Two 200 Amp 3 Phase Electrical Services
- Convenient and accessible location on Route 104
- Easy access to the regional highway system
- Johnstone Supply Co. will lease back approximately 10,000 SF