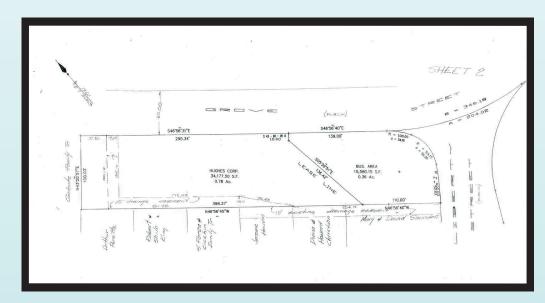

## **Property Highlights**

- 1.14 Acres
- Zoned General Business
- Business/Residential Zoning
- · Highly Visible Corner Location
- Signalized Intersection of Grove and Liberty Streets
- 2017 Tax Assessment: \$207,500
- Annual Taxes: \$4,922