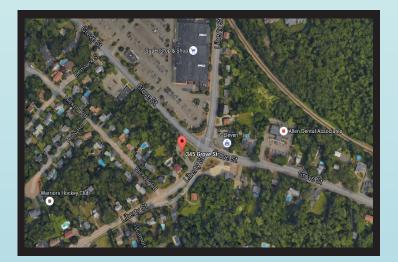

## EXCLUSIVE OFFERING FOR SALE OR LEASE 345 Grove Street, Braintree, MA

## **Property Highlights**

- 1.14 Acres
- Zoned General Business
- Business/Residential Zoning
- · Highly Visible Corner Location
- Signalized Intersection of Grove and Liberty Streets
- 2017 Tax Assessment: \$207,500
- Annual Taxes: \$4,922