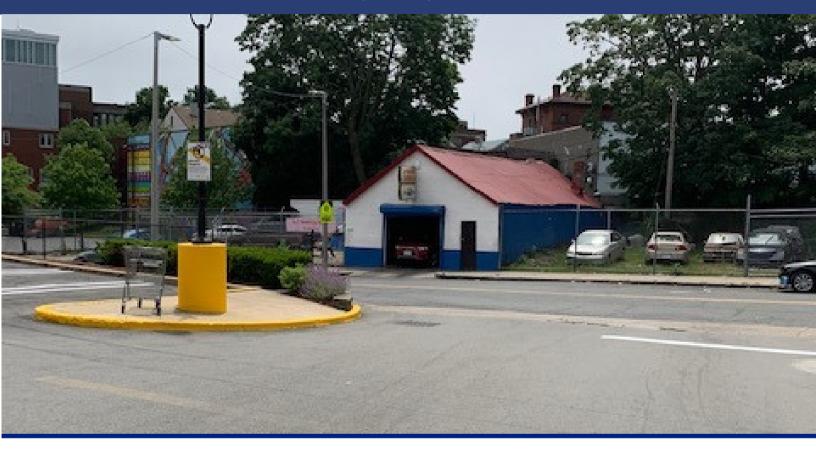

# 17 & 21-23 GENEVA AVE. DORCHESTER

#### **BUILDING HIGHLIGHTS**

- BUILDING SIZE- 1224 SQ FT
- BUILDING DEPTH- 48 FT
- BUILDING WIDTH- 24 FT
- BUILDING JOG IN BACK-12 FT X 6 FT
- FENCED-IN YARD
- ANNUAL TAXES- \$3,681.00

## **PROPERTY PROFILE**

- TOTAL COMBINED (DOUBLE LOT)
   LOT SIZE- 7653 SQ FT
- VISIBILITY FROM THE CORNER OF BLUE HILL AVE & GENEVA AVE
- FRONTAGE- APPROX 141 FT
- CURB CUTS- 2
- SERVICES- MUNICIPAL WATER & SEWER AND NATURAL GAS