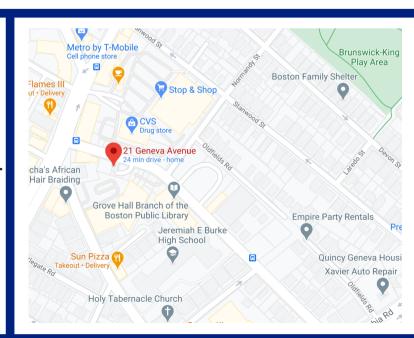

# 17 & 21-23 GENEVA AVE. DORCHESTER

### 17 & 21-23 GENEVA AVE. DORCHESTER, MA 02121