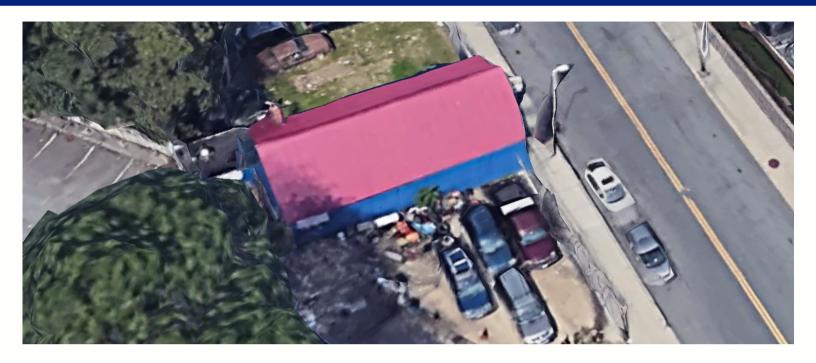

#### **BUILDING HIGHLIGHTS**

- BUILDING SIZE- 1224 SQ FT
- BUILDING DEPTH- 48 FT
- BUILDING WIDTH- 24 FT
- BUILDING JOG IN BACK-12 FT X 6 FT
- FENCED-IN YARD
- ANNUAL TAXES- \$3,681.00

## **PROPERTY PROFILE**

- TOTAL COMBINED (DOUBLE LOT)
   LOT SIZE- 7653 SQ FT
- VISIBILITY FROM THE CORNER OF BLUE HILL AVE & GENEVA AVE
- FRONTAGE- APPROX 141 FT
- CURB CUTS- 2
- SERVICES- MUNICIPAL WATER & SEWER AND NATURAL GAS