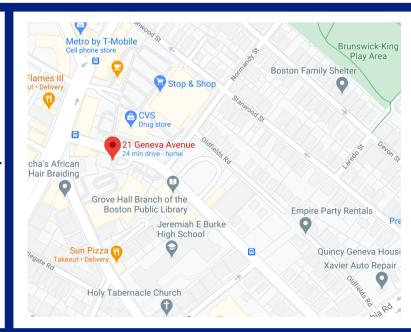

## 17 & 21-23 GENEVA AVE. DORCHESTER

#### 17 & 21-23 GENEVA AVE. DORCHESTER, MA 02121