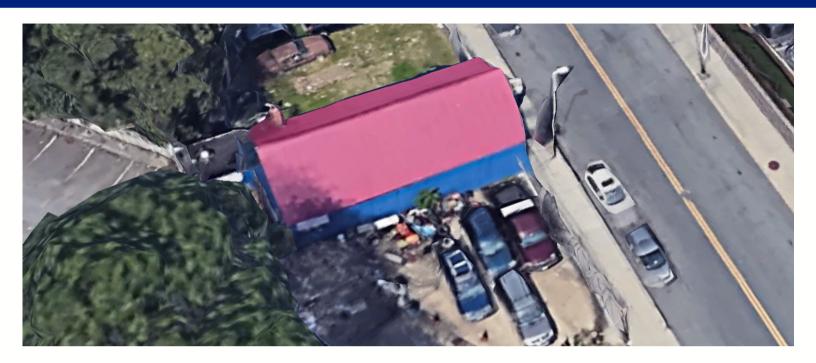

#### **BUILDING HIGHLIGHTS**

- BUILDING SIZE- 1224 SQ FT
- BUILDING DEPTH- 48 FT
- BUILDING WIDTH- 24 FT
- BUILDING JOG IN BACK-12 FT X 6 FT
- FENCED-IN YARD
- ANNUAL TAXES- \$3,681.00

## **PROPERTY PROFILE**

- TOTAL COMBINED (DOUBLE LOT)
  LOT SIZE- 7653 SQ FT
- VISIBILITY FROM THE CORNER OF BLUE HILL AVE & GENEVA AVE
- FRONTAGE- APPROX 141 FT
- CURB CUTS- 2
- SERVICES- MUNICIPAL WATER & SEWER AND NATURAL GAS