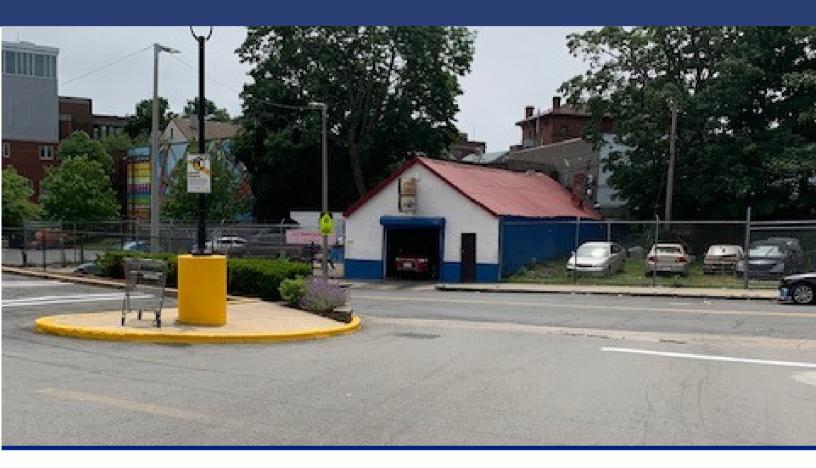

## 17 & 21-23 GENEVA AVE. DORCHESTER

#### 17 & 21-23 GENEVA AVE. DORCHESTER, MA 02121

## **PROPERTY PROFILE**

- TOTAL COMBINED (DOUBLE LOT)
  LOT SIZE- 7653 SQ FT
- VISIBILITY FROM THE CORNER OF BLUE HILL AVE & GENEVA AVE
- FRONTAGE- APPROX 141 FT
- CURB CUTS- 2
- SERVICES- MUNICIPAL WATER & SEWER AND NATURAL GAS