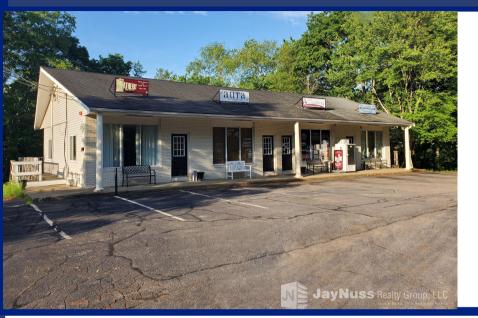

## 1375 MAIN STREET - ROUTE 27 Attractive Mixed-Use Building

Front Section: (At Grade) 4 Retail Units with separate utilities- electric baseboard and mini-split wall units

**Rear Section:** (At Grade) 3 Garage Type Units with 8' and 10' Overhead Drive-in Doors with shared gas and electric

Building Size: 4352 sq. ft.

Levels: Two - Vinyl Sided

Lot Size: 28,880 sq. ft.

**Central Fire Alarm System** 

Flood Zone: X

Zoning: Commercial/Flexible Overlay District

Title V: Completed

Assessed Value: \$450,500