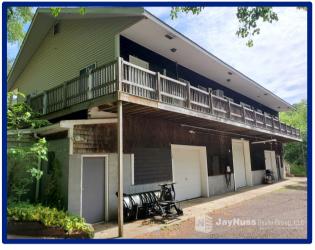

## 1375 MAIN STREET - ROUTE 27 Attractive Mixed-Use Building

Front Section: (At Grade) 4 Retail Units with separate utilities- electric baseboard and mini-split wall units

**Rear Section:** (At Grade) 3 Garage Type Units with 8' and 10' Overhead Drive-in Doors with shared gas and electric

Building Size: 4352 sq. ft.

Levels: Two - Vinyl Sided

Lot Size: 28,880 sq. ft.

**Central Fire Alarm System** 

Flood Zone: X

Zoning: Commercial/Flexible Overlay District

Title V: Completed

Assessed Value: \$450,500