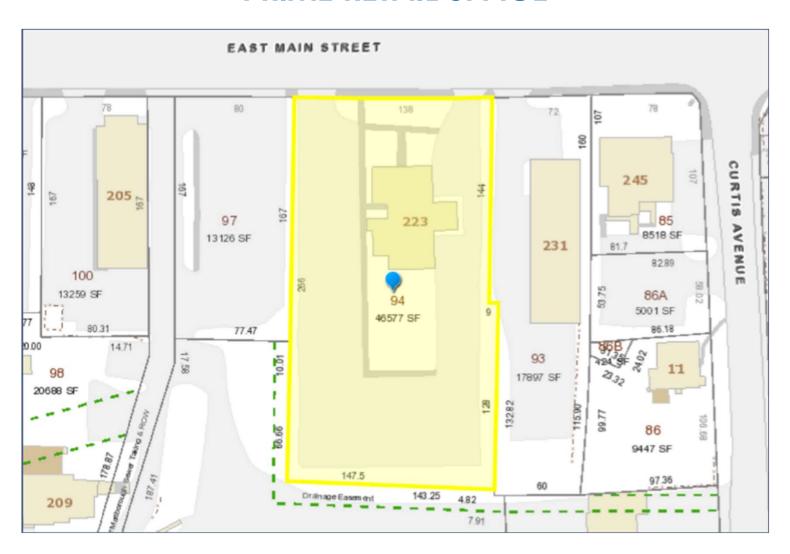

**Foundation** 

Crawlspace, Slab on Grade

**Parking** Spaces

36 Surface Parking Spaces

**Electrical** Service

200 Amps

**Lot Size** 

1.07 Acres

Heating

Gas

**Frontage** 

138 Feet

Water/ Sewer

Municipal

Zoning

В