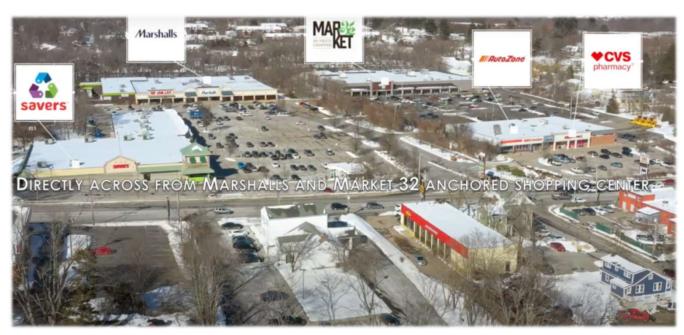

## 223 East Main Street, Marlborough, MA U.S. Route 20 - Prime Retail Space





## **PROPERTY HIGHLIGHTS**

(Reported on Public Records)

**Building Size** 

3,774 sq. ft., 2 Levels

**Building Exterior** 

Vinyl and Brick

Drivethroughs

396 sq. ft., Double Canopy

**Foundation** 

Crawlspace, Slab on Grade

**Parking** Spaces

36 Surface Parking Spaces

**Electrical** Service

200 Amps

**Lot Size** 

1.07 Acres

Heating

Gas

**Frontage** 

138 Feet

Water/ Sewer

Municipal

Zoning

В

**Bathroom** 

2 Lavatories



#### For Further Information, Please Contact Owner's Exclusive Agents

**Jay Nuss** (781) 910 6575 jay@jaynussrealtygroup.com

**Liz Tavares** (617) 719 9758

**Angela Nuss** (781) 710 4186

liz@jaynussrealtygroup.com angela@jaynussrealtygroup.com



## PRIME RETAIL SPACE



# Demographics (2022)

| <u>Radius</u> | <b>Population</b> | Med HH Income |
|---------------|-------------------|---------------|
| 1)            | 13,755            | \$82,266      |
| (3)           | 45,062            | \$92,298      |
| 5             | 83,246            | \$103,047     |





### PRIME RETAIL SPACE

Marlborough, MA

Marlborough is crossed by Interstate 495, U.S. Route 20 and Massachusetts Route 85. The eastern terminus of Interstate 290 is also in Marlborough.





The construction of Interstates 495 and 290 and the Massachusetts Turnpike has enabled the growth of the high technology and specialized electronics industries.

A grant several years ago **funded infrastructure improvements along U.S. Route 20** to aid commercial development.

With its easy access to majo