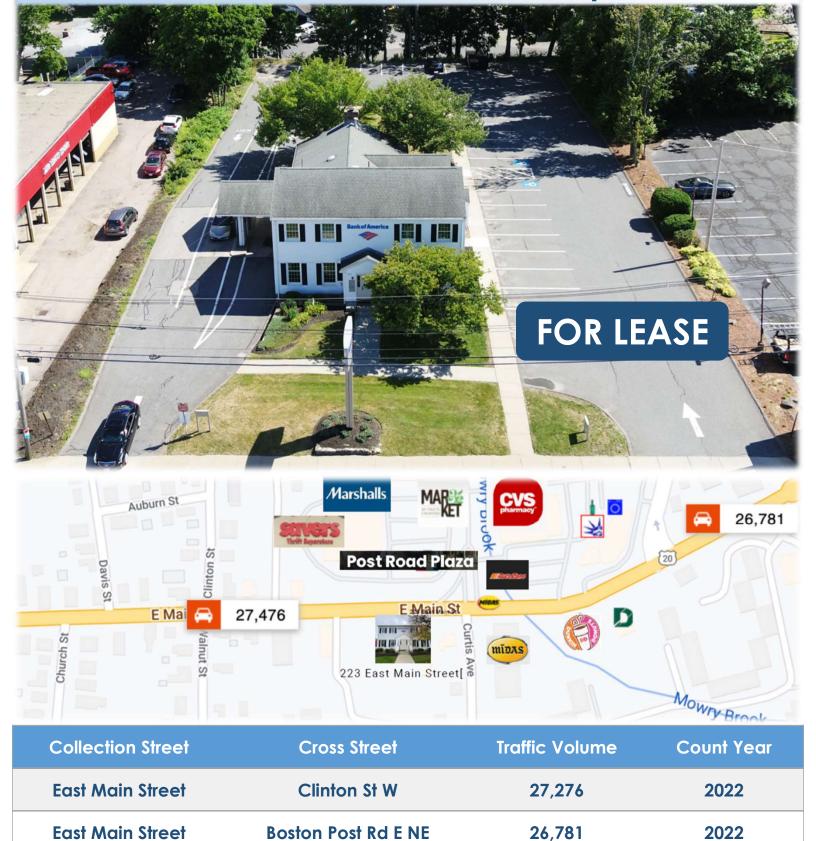

## 223 East Main Street, Marlborough, MA U.S. Route 20 - Prime Retail Space

## PRIME RETAIL SPACE