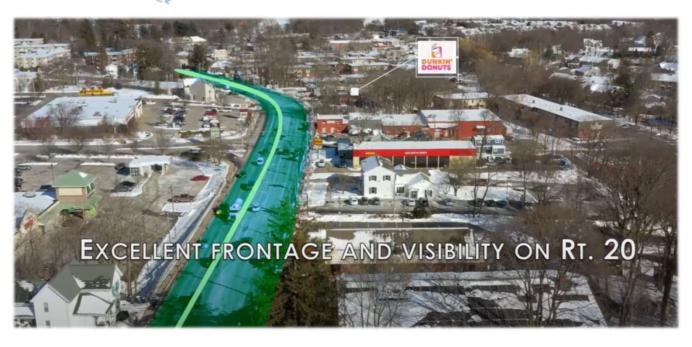

Slab on Grade

**Parking** Spaces

36 Surface Parking Spaces

**Electrical** Service

200 Amps

**Lot Size** 

1.07 Acres

Heating

Gas

**Frontage** 

138 Feet

Water/ Sewer

Municipal

Zoning

В

**Bathroom** 

2 Lavatories



#### For Further Information, Please Contact Owner's Exclusive Agents

**Jay Nuss** (781) 910 6575 jay@jaynussrealtygroup.com

**Liz Tavares** (617) 719 9758

**Angela Nuss** (781) 710 4186

liz@jaynussrealtygroup.com angela@jaynussrealtygroup.com



## PRIME RETAIL SPACE



# Demographics (2022)

| <u>Radius</u> | <b>Population</b> | Med HH Income |
|---------------|-------------------|---------------|
| 1)            | 13,755            | \$82,266      |
| (3)           | 45,062            | \$92,298      |
| 5             | 83,246            | \$103,047     |





### PRIME RETAIL SPACE

Marlborough, MA

Marlborough is crossed by Interstate 495, U.S. Route 20 and Massachusetts Route 85. The eastern terminus of Interstate 290 is also in Marlborough.





The construction of Interstates 495 and 290 and the Massachusetts Turnpike has enabled the growth of the high technology and specialized electronics industries.

A grant several years ago **funded infrastructure improvements along U.S. Route 20** to aid commercial development.

With its easy access to major highways and the pro-business, pro-development policies of the city government, the **population of Marlborough has** increased to over 39,663 in 2022.

#### **Strong Business Community**

With Large and Small Companies From A Wide Variety of Industries

TJX
Raytheon
AMD
Netezza
Sunovion
AT&T