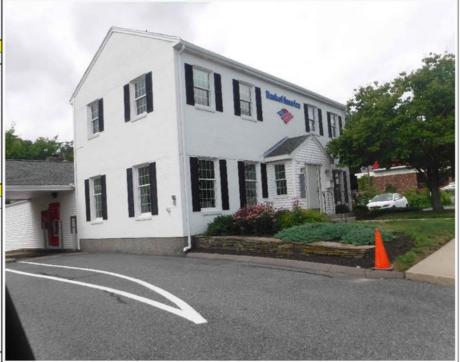

## **PROPERTY HIGHLIGHTS**

(Reported on Public Records)

**Building Size** 

3,774 sq. ft., 2 Levels

**Building Exterior** 

Vinyl and Brick

Drivethroughs

396 sq. ft., Double Canopy

**Bathroom** 

2 Lavatories