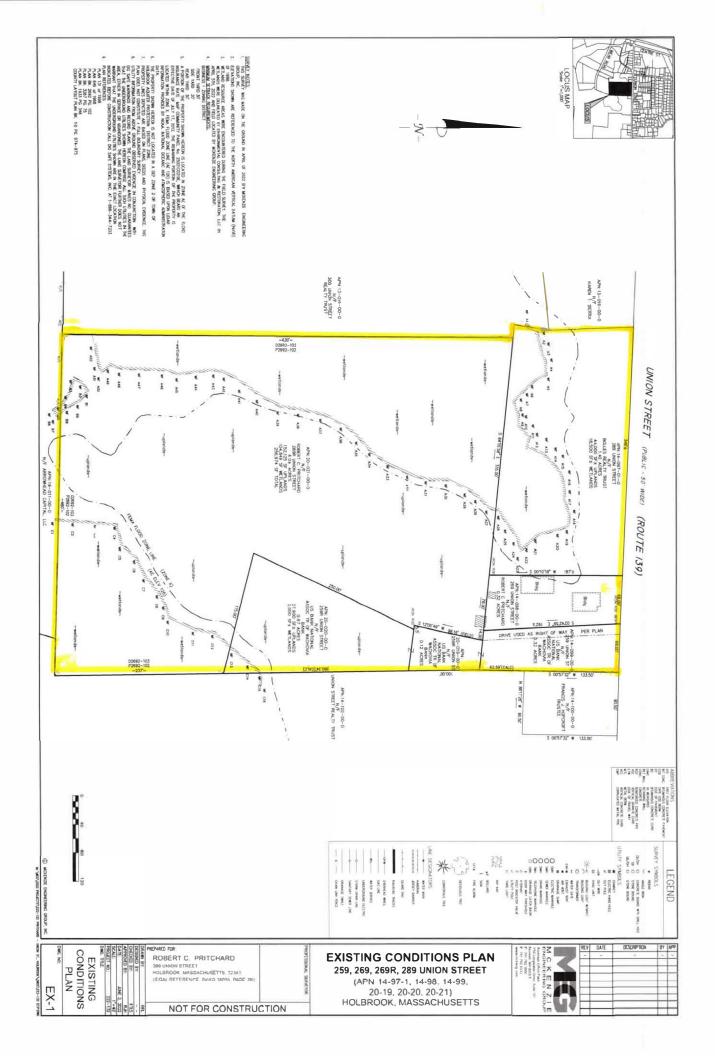

#### Land For Sale Route 139 Holbrook, MA

Address: 259/259R, 269/269R, and 289 Union Street Combined (6) Lot Size 8.28 Acres Uplands: Approximately 5.4 Acres Temporary Easements: 259 Union-684 sf, 269 Union-720 sf, 289 Union-7263 sf

Permanent Easement: 259 Union-124 sf

Street Frontage: 400 ft+ with 4 curb cuts

Zoning: B-1 – Business: Minimum Lot Size - 10,000 SF, Minimum Street Frontage – 100' Permitted Uses:

- 1) Offices (medical and professional)
- 2) Retail
- 3) Services
- 4) Restaurants
- 5) Laundry and Dry Cleaning
- 6) Hotel/Motel
- 7) Vet Clinic
- 8) Gas Station
- 9) Auto Sales (excluded is auto repair)