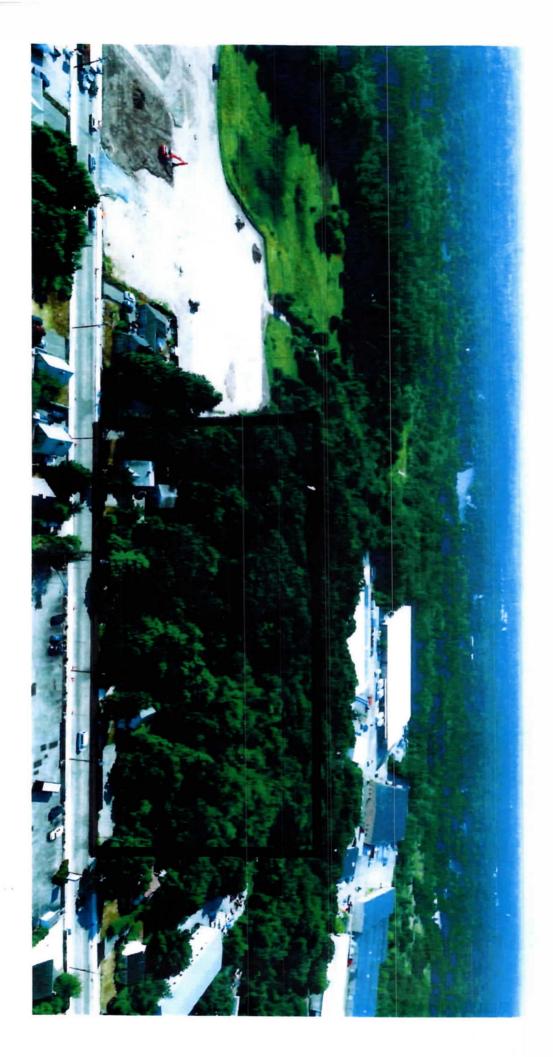

#### Land For Sale Route 139 Holbrook, MA

Address: 259/259R, 269/269R, and 289 Union Street Combined (6) Lot Size 8.28 Acres Uplands: Approximately 5.4 Acres Temporary Easements: 259 Union-684 sf, 269 Union-720 sf, 289 Union-7263 sf