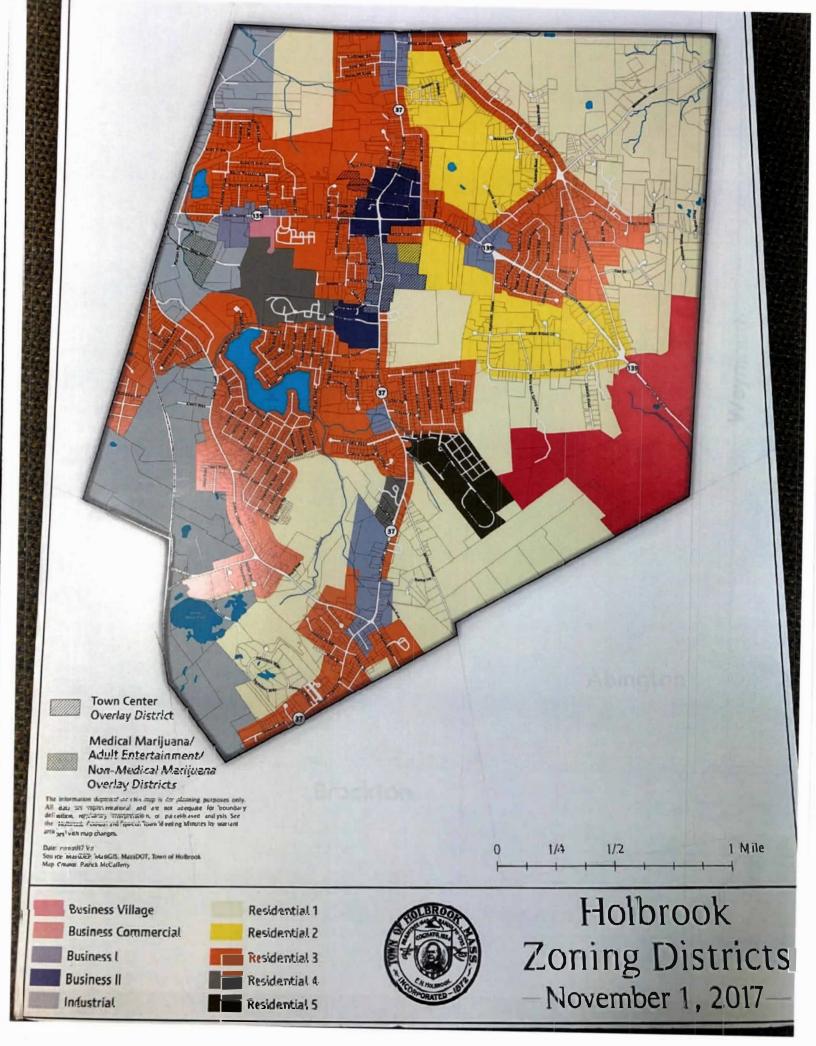

Permanent Easement: 259 Union-124 sf

Street Frontage: 400 ft+ with 4 curb cuts

Zoning: B-1 – Business: Minimum Lot Size - 10,000 SF, Minimum Street Frontage – 100' Permitted Uses:

- 1) Offices (medical and professional)
- 2) Retail
- 3) Services
- 4) Restaurants
- 5) Laundry and Dry Cleaning
- 6) Hotel/Motel
- 7) Vet Clinic
- 8) Gas Station
- 9) Auto Sales (excluded is auto repair)